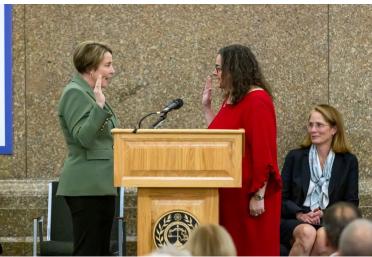

### CEREMONIAL SWEARING-IN

Judge Amy Blake was ceremonially sworn in as the eighth Chief Justice of the Massachusetts Appeals Court and the first woman to hold that position. Many NAWJ members were in attendance including past presidents Justices Nan Duffly and Amy Nechtem and current NAWJ President Judge Michelle Rick of the Michigan Court of Appeals.

(Governor Healey, Chief Justice Amy Blake, Justice Kathryn Hand)

(Judges Amy Nechtem, Amy Blake, & Nan Duffly)

(Judges Michelle Rick & Amy Blake)