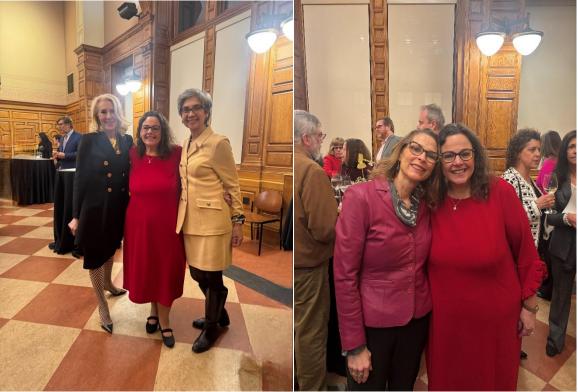

### CEREMONIAL SWEARING-IN

Judge Amy Blake was ceremonially sworn in as the eighth Chief Justice of the Massachusetts Appeals Court and the first woman to hold that position. Many NAWJ members were in attendance including past presidents Justices Nan Duffly and Amy Nechtem and current NAWJ President Judge Michelle Rick of the Michigan Court of Appeals.

(Governor Healey, Chief Justice Amy Blake, Justice Kathryn Hand)

(Judges Amy Nechtem, Amy Blake, & Nan Duffly)

(Judges Michelle Rick & Amy Blake)